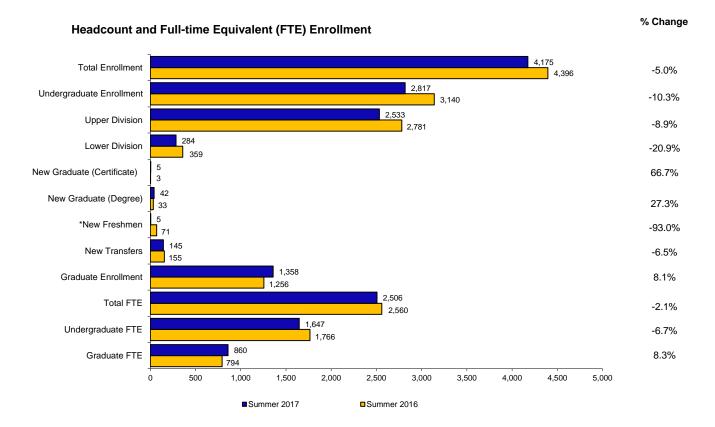

## Enrollment Fact Sheet Summer 2017



## Student Credit Hours by Level and by College



<sup>\*</sup> STP was reconfigured for Summer 2017 which did not include credit bearing courses. The change negatively impacted credit hours and new freshman enrollment

## Student Profile Summer 2017

|                          | Total |       | Graduate |       | Undergraduate |       | *New<br>Freshmen |       | New Transfers |       | New Grad<br>(Degree) |       | New Grad<br>(Cert.) |       |
|--------------------------|-------|-------|----------|-------|---------------|-------|------------------|-------|---------------|-------|----------------------|-------|---------------------|-------|
|                          |       |       |          |       |               |       |                  |       |               |       |