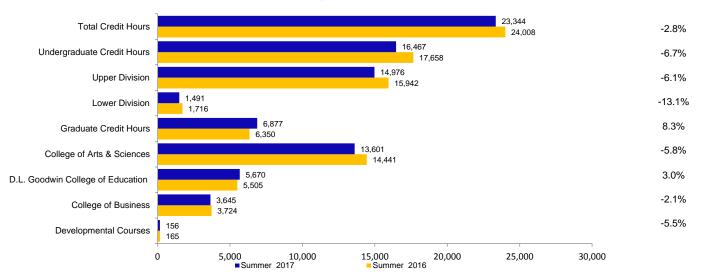

## Student Credit Hours by Level and by College

<sup>\*</sup> STP was reconfigured for Summer 2017 which did not include credit bearing courses. The change negatively impacted credit hours and new freshman enrollment

<sup>\*</sup>STP was reconfigured for Summer 2017 which did not include credit bearing courses. This change negatively impacted credit hours and new freshmen enrollment.

<sup>\* \*</sup>Includes F1 Visa only